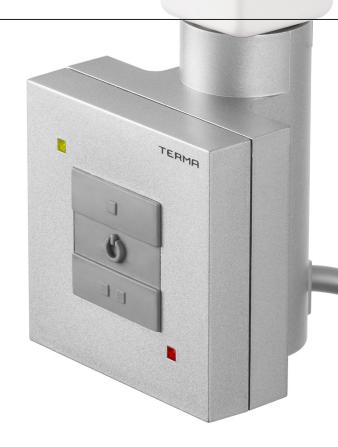

# KTX 1

photo: silver, spiral cable

# KTX 1

design: Mirosław Rekowski

#### Design

The KTX 1 has large, ergonomic buttons. It has a screw connection and a cable masking cover is available. A version with cable masking cover, additional power on/off switch and screw connection is also available.