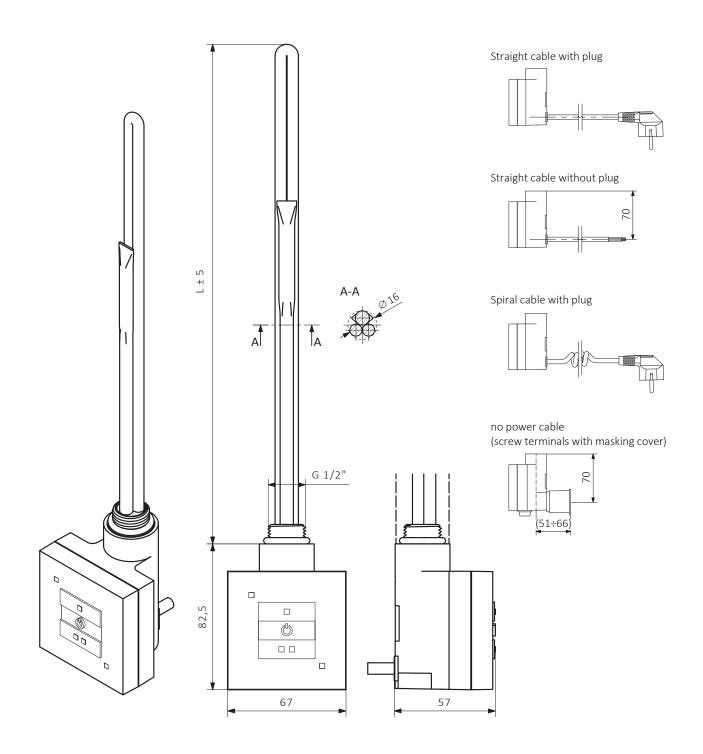

# Specifications:

| Power supply:            | 230 V / 50 Hz |  |  |
|--------------------------|---------------|--|--|
| Heating element:         | Terma Split I |  |  |
| Device protection class: | Class I       |  |  |
| Radiator connection:     | G 1/2"        |  |  |
| Ingress protection [IP]: | IPx4          |  |  |

#### Design

The KTX 1 has large, ergonomic buttons. It has a screw connection and a cable masking cover is available. A version with cable masking cover, additional power on/off switch and screw connection is also available.

# KTX 1

| L [mm]    | 325 | 285 | 310 | 345 | 375 | 485 | 575  |
|-----------|-----|-----|-----|-----|-----|-----|------|
| Power [w] | 120 | 200 | 300 | 400 | 600 | 800 | 1000 |