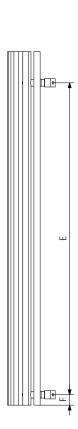

### Technical drawing:

EX

A - Height B - Width C1-C5 - Distance between pipe centres D - Horizontal distance between mounting bracket centres E - Vertical distance between mounting brackets F - Distance between a mounting bracket and the bottom of the radiator