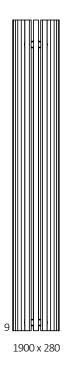

### Available sizes:

## Specification:

| A ↓<br><sub>[mm]</sub> | $B \leftrightarrow [mm]$ | [W   | D<br>[mm] | E<br>[mm] | F<br>[mm] | [dm³] | <u> </u> | Product code<br>Configuration code p. 5 |
|------------------------|--------------------------|------|-----------|-----------|-----------|-------|----------|-----------------------------------------|
| 1700                   | 280                      | 1000 | 151       | 1500      | 50        | 11,64 | 32,04    | WLVEC170028                             |
| 1900                   | 280                      | 1000 | 151       | 1700      | 50        | 12,95 | 35,52    | WLVEC190028                             |