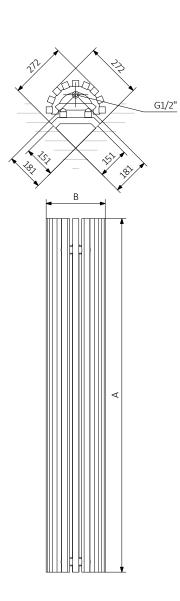

## Specification:

| A ↓<br><sub>[mm]</sub> | $B \leftrightarrow [mm]$ | [W   | D<br>[mm] | E<br>[mm] | F<br>[mm] | [dm³] | <u> </u> | Product code<br>Configuration code p. 5 |
|------------------------|--------------------------|------|-----------|-----------|-----------|-------|----------|-----------------------------------------|
| 1700                   | 280                      | 1000 | 151       | 1500      | 50        | 11,64 | 32,04    | WLVEC170028                             |
| 1900                   | 280                      | 1000 | 151       | 1700      | 50        | 12,95 | 35,52    | WLVEC190028                             |

### Technical drawing:

EX

A - Height B - Width C1-C5 - Distance between pipe centres D - Horizontal distance between mounting bracket centres E - Vertical distance between mounting brackets F - Distance between a mounting bracket and the bottom of the radiator