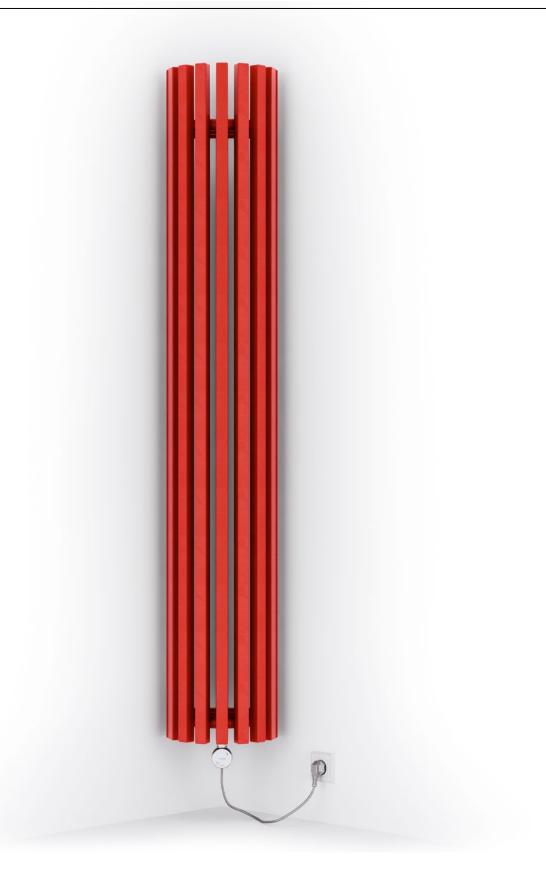

**Triga ANC E** 1700 \$\times\$ × 280 \$\leftrightarrow\$ EX colour: Metallic Red

MOA BLUE heating element, chrome

Projekt : Terma