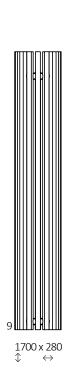

### Available sizes:

## Specification:

| A ↓<br><sub>[mm]</sub> | $B \leftrightarrow [mm]$ | [W   | D<br>[mm] | E<br>[mm] | F<br>[mm] | [dm³] | <u> </u> | Product code<br>Configuration code p. 5 |
|------------------------|--------------------------|------|-----------|-----------|-----------|-------|----------|-----------------------------------------|
| 1700                   | 280                      | 1000 | 151       | 1500      | 50        | 11,64 | 32,04    | WLVEC170028                             |
| 1900                   | 280                      | 1000 | 151       | 1700      | 50        | 12,95 | 35,52    | WLVEC190028                             |