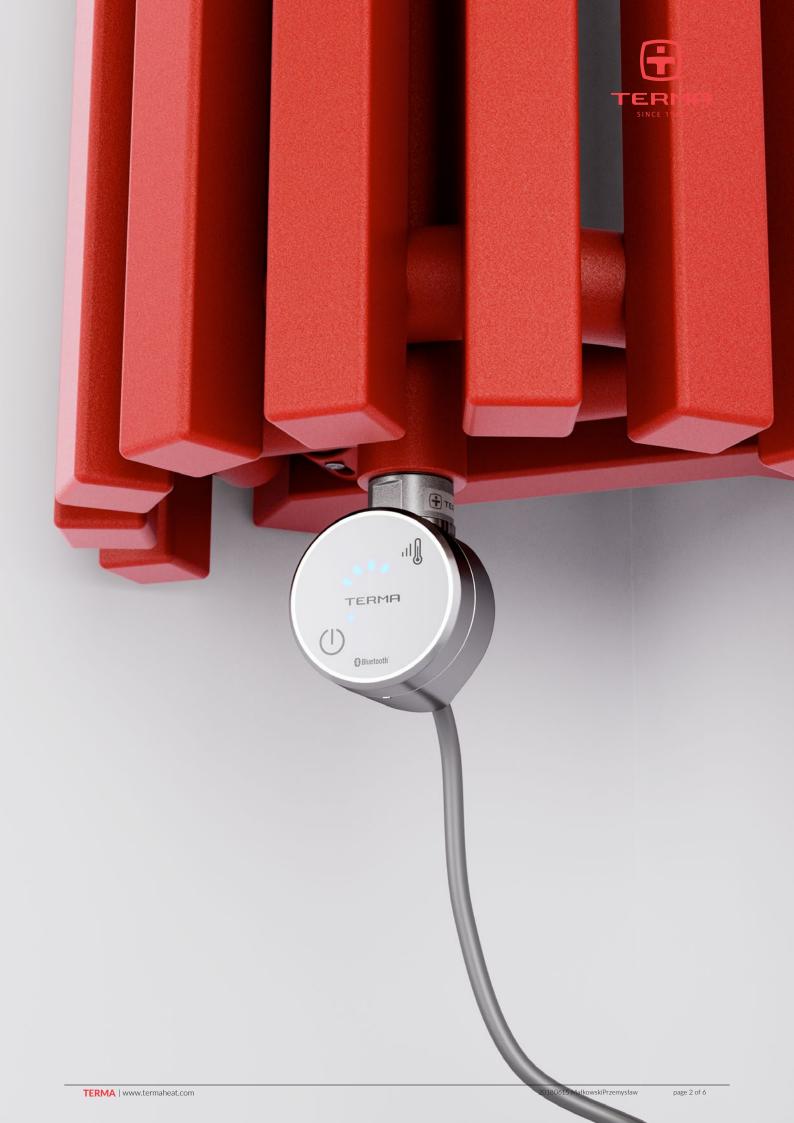

**Triga ANC E** 1700 \$\times\$ × 280 \$\leftrightarrow\$ EX colour: Metallic Red

MOA BLUE heating element, chrome







Projekt : Terma

### **Connections:**



### Available sizes:





## Specification:

| A ↓<br><sub>[mm]</sub> | $B \leftrightarrow [mm]$ | [W   | D<br>[mm] | E<br>[mm] | F<br>[mm] | [dm³] | <u> </u> | Product code<br>Configuration code p. 5 |
|------------------------|--------------------------|------|-----------|-----------|-----------|-------|----------|-----------------------------------------|
| 1700                   | 280                      | 1000 | 151       | 1500      | 50        | 11,64 | 32,04    | WLVEC170028                             |
| 1900                   | 280                      | 1000 | 151       | 1700      | 50        | 12,95 | 35,52    | WLVEC190028                             |





### Technical drawing:

EX





A - Height B - Width C1-C5 - Distance b