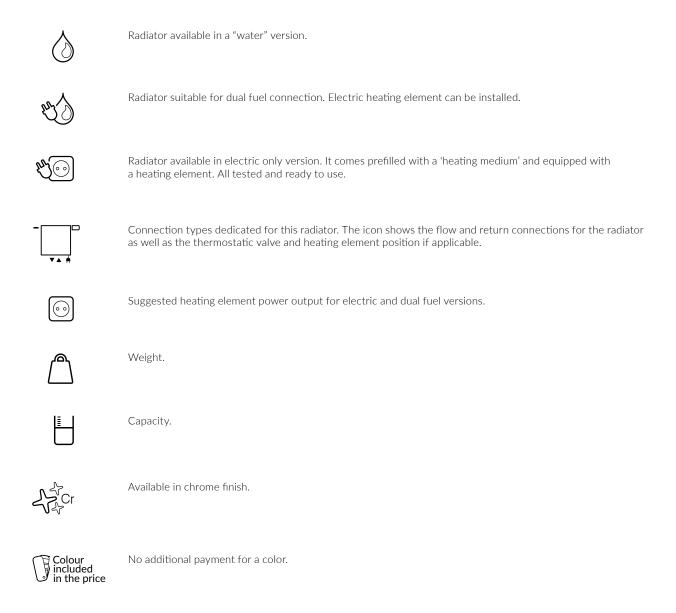

nce between mounting bracket centres E - Vertical distance between mounting brackets F - Distance between a mounting bracket and the bottom of the radiator

#### Collecor:











In the table with technical data, the last column lists product codes. When placing an order, please remember to quote the product code followed by the configuration code as shown in the diagram below:

## Construction of electric heater configuration code:

WLVEC170028

K916EXMOBM

PRODUCT CODE (located in the table for the product)

CONFIGURATION CODE (supplemented by hand)

**Example Configuration** 



Package code Colour code Connection code Heating element code Type of heating element cable code K-carton box

### **Epoxy primer**

**E** – Code of epoxy primer is an extra processes.









### Legenda



TERMA | www.termaheat.com 20180615 MalkowskiPrzemysław page 6 of 6